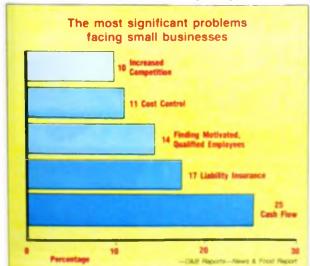

### **Industry** trends

Food Marketing Institute's annual study gives a clear look at recent industry trends

For details see page 7.

## Annual study reflects changes in the 1980's

The Food Marketing Institute's annual study of the food distribution industry, called "The Food Marketing Industry Speaks," provides a clear look at just what occurred in our industry during the 1980's. At the beginning of the decade, "Speaks 1981" observed, "For almost two years the country has stumbled across a rocky path of inflation, record interest rates, fuel shortages and bracket creep". In 1989, the economy has become healthier and the energy crisis had subsided. Retailers and wholesalers surveyed in the latest "Speaks" survey said major concerns today include health-care costs and the labor shortages.

Consumer activism and consumer confidence in the industry have been constant concerns throughout the past decade. Early on, the problem was fair pricing. Today, the paramount issues are food safety and nutrition.

In 1986, the Food and Drug Administration reported receiving more than 2,000 product-tampering complaints, a problem that still persists. Today, major consumer issues also are food safety and nutrition. As the decade comes to a close, consumer worries focused on pesticide residues and such nutritional concerns as saturated fats, cholesterol and antificial ingredients.