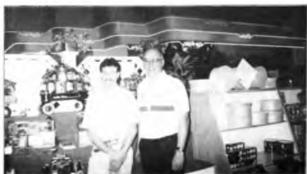

Governor James Blanchard, Janet Blanchard and Nabby Yono, at the recent

Mike Dzialowski, and Don Bosco use innovative gift basket designs in their arsenal of marketing concepts.